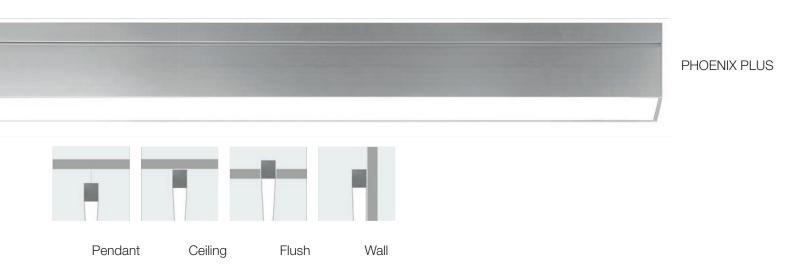

# Auditorium Light Solution

5

Low Contrast

High Contrast

**PHOENIX PLUS** 

**FUSION** 

| Luminiare Lenght         | 3050 mm     | 3050 mm     | 3050 mm     |
|--------------------------|-------------|-------------|-------------|
| Luminiare Width          | 50 mm       | 100 mm      | 150 mm      |
| Colour                   | WW/NW/CW    | WW/NW/CW    | WW/NW/CW    |
| Angular                  | Fixed       | Fixed       | Fixed       |
| Colour Temperature       | CCT TUNABLE | CCT TUNABLE | CCT TUNABLE |
| Wattage Options          | 65 Watt     | 90 Watt     | 110 Watt    |
| Light Output Ratio (LOR) | 65%         | 80%         | 92%         |
| CRI (minimum)            | 60          | 80          | 100         |
| ZVEI Code                | LED         | LED         | LED         |
| Product Code             | PHO1116510S | PHO013050S  | PHO013050SP |
| Weight (Kg)              | 1.3 Kg      | 1.5 Kg      | 2 Kg        |

**PHOENIX** 