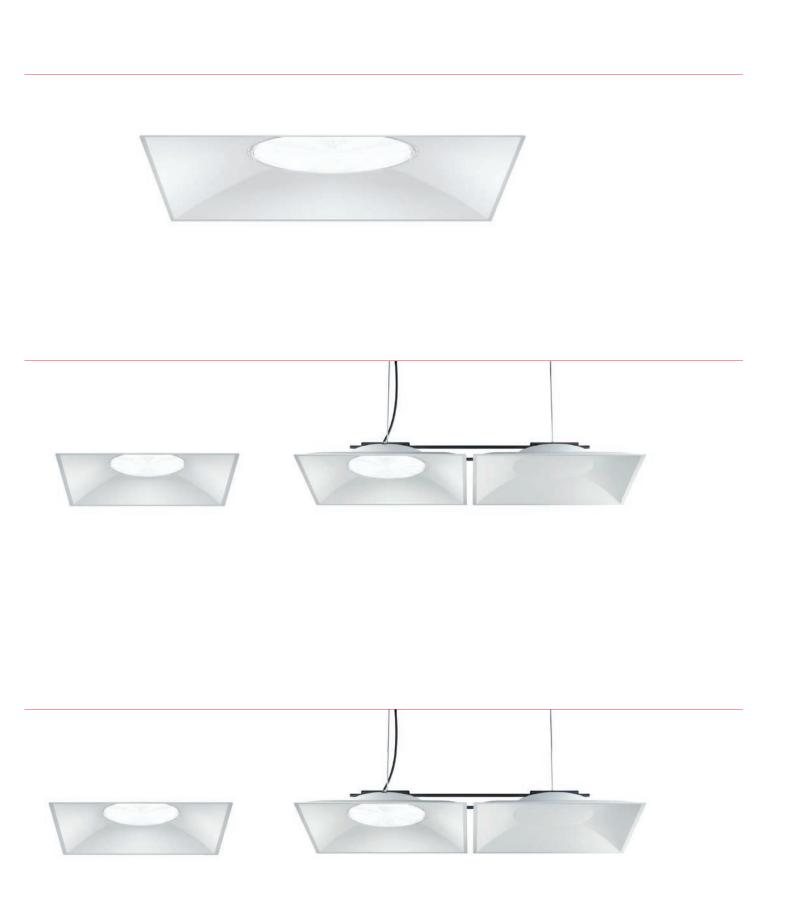

# **Magical Light**

Perceptive excellence and comfort

Within these hallowed halls, our Magical Light weaves its tapestry of wonder, casting a kaleidoscope of hues that dance upon the walls like playful spirits. Each corner reveals a new tableau, each shadow a whispered secret waiting to be unraveled. As you traverse the space, you find yourself bathed in the ethereal glow, your senses heightened and your spirit uplifted.

In this symphony of illumination, every artifact becomes a relic of the sublime, every seat a throne from which to witness the unfolding marvels. With each passing moment, you are drawn further into the spell, your heart beating in time with the rhythm of the light.

Experience the freedom of light anywhere, in any form. Our innovative solutions bring illumination to every corner, adapting seamlessly to your needs and preferences. Whether it's ambient lighting, task lighting, or accent lighting, our versatile designs offer boundless possibilities to enhance your space with brilliance and style