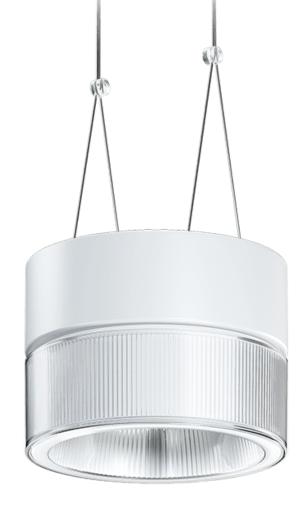

Kg      | 1.5 Kg      | 2 Kg        |

**PHOENIX** 

### **Design**

Auditoriums Transformed with Light

Aniston Lighting pioneers innovative solutions for auditoriums, museums, and conferencing spaces, offering bespoke lighting designs that elevate ambiance and functionality. With a commitment to excellence, our solutions blend seamlessly with architectural elements, enhancing every space with brilliance. Trust us to illuminate your environment with sophistication and ingenuity.

The solutions for auditoriums, museums, and conferencing environments, providing bespoke lighting designs tailored to enhance ambiance and functionality.







155 lm/W Up to 155lm/W system efficiency > 55% More than 55% energy savings (LED vs HST)



+25%
25% additional savings with the use of control systems



### **SMART LIGHTING- AP TWIN**

Aniston Lighting pioneers innovative solutions for auditoriums, museums, and conferencing spaces, offering bespoke lighting designs that elevate ambiance and functionality. With a commitment to excellence, our solutions blend seamlessly with architectural elements, enhancing every space with brilliance. Trust us to illuminate your environment with sophistication and ingenuity.

The solutions for auditoriums, museums, and conferencing environments, providing bespoke lighting designs tailored to enhance ambiance and functionality.



9



# **Magical Light**

Perceptive excellence and comfort

Within these hallowed halls, our Magical Light weaves its tapestry of wonder, casting a kaleidoscope of hues that dance upon the walls like playful spirits. Each corn