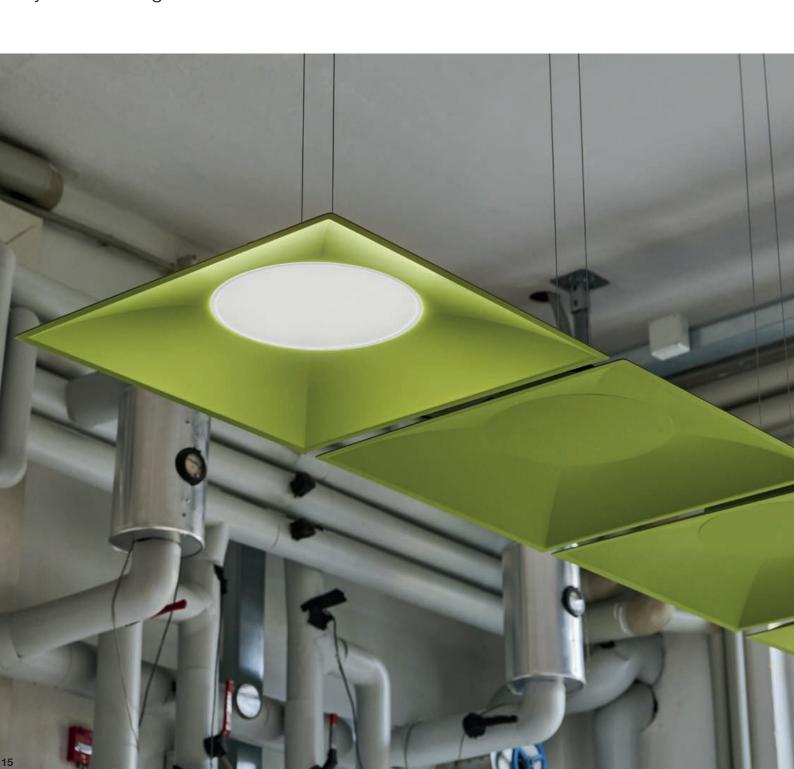

# **Aniston Lighting**

Premium Light Solution

Lighting can be a powerful tool for storytelling and interpretation. Our designs integrate with multimedia exhibits, interactive displays, and audiovisual elements to create cohesive and immersive experiences that engage visitors on multiple sensory levels, fostering deeper connections with the museum's content and mission.