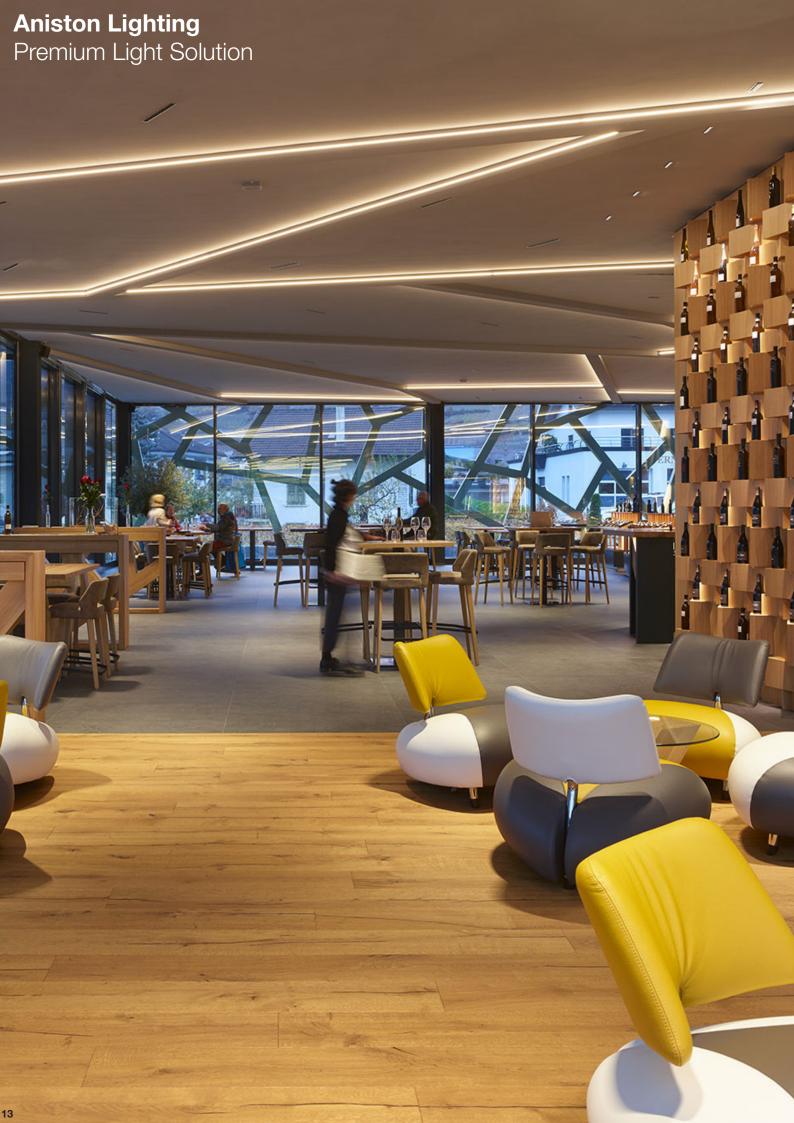

**Aniston Lighting**Premium Light Solution

# Premium Light Solution

Discover the pinnacle of lighting design tailored specifically for auditoriums with our comprehensive range of innovative solutions. At Aniston Lighting, we specialize in crafting immersive lighting experiences that elevate the ambiance, enhance visibility, and captivate audiences in auditorium settings of all sizes and types.

Our auditorium lighting solutions are engineered to meet the unique requirements of live performances, presentations, lectures, and events, ensuring every moment on stage is illuminated with precision and flair. Here's how our expertise in lighting design can transform your auditorium.