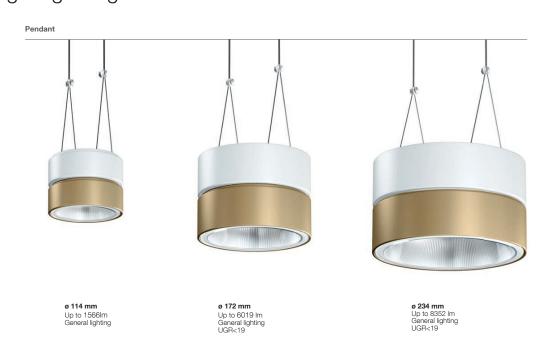

oke lighting designs tailored to enhance ambiance and functionality.







155 lm/W Up to 155lm/W system efficiency > 55% More than 55% energy savings (LED vs HST)



+25%
25% additional savings with the use of control systems



### **SMART LIGHTING- AP TWIN**

Aniston Lighting pioneers innovative solutions for auditoriums, museums, and conferencing spaces, offering bespoke lighting designs that elevate ambiance and functionality. With a commitment to excellence, our solutions blend seamlessly with architectural elements, enhancing every space with brilliance. Trust us to illuminate your environment with sophistication and ingenuity.

The solutions for auditoriums, museums, and conferencing environments, providing bespoke lighting designs tailored to enhance ambiance and functionality.



9



# **Magical Light**

Perceptive excellence and comfort

Within these hallowed halls, our Magical Light weaves its tapestry of wonder, casting a kaleidoscope of hues that dance upon the walls like playful spirits. Each corner reveals a new tableau, each shadow a whispered secret waiting to be unraveled. As you traverse the space, you find yourself bathed in the ethereal glow, your senses heightened and your spirit uplifted.

In this symphony of illumination, every artifact becomes a relic of the sublime, every seat a throne from which to witness the unfolding marvels. With each passing moment, you are drawn further into the spell, your heart beating in time with the rhythm of the light.



Experience the freedom of light anywhere, in any form. Our innovative solutions bring illuminat