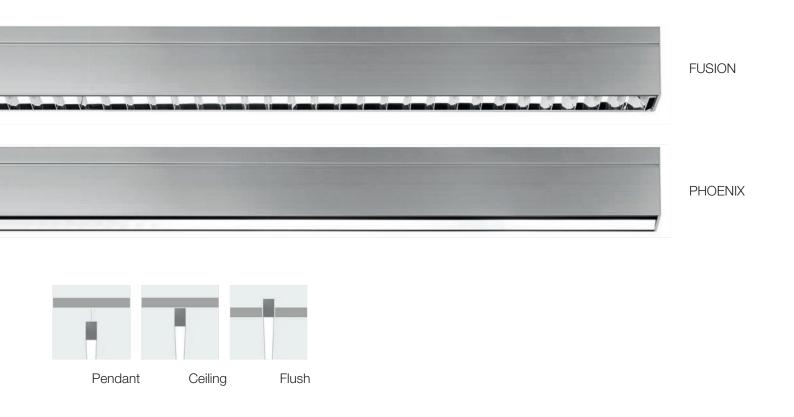

# Auditorium Light Solution

5

Low Contrast

High Contrast

**PHOENIX PLUS** 

**FUSION** 

| Luminiare Lenght         | 3050 mm     | 3050 mm     | 3050 mm     |
|--------------------------|-------------|-------------|-------------|
| Luminiare Width          | 50 mm       | 100 mm      | 150 mm      |
| Colour                   | WW/NW/CW    | WW/NW/CW    | WW/NW/CW    |
| Angular                  | Fixed       | Fixed       | Fixed       |
| Colour Temperature       | CCT TUNABLE | CCT TUNABLE | CCT TUNABLE |
| Wattage Options          | 65 Watt     | 90 Watt     | 110 Watt    |
| Light Output Ratio (LOR) | 65%         | 80%         | 92%         |
| CRI (minimum)            | 60          | 80          | 100         |
| ZVEI Code                | LED         | LED         | LED         |
| Product Code             | PHO1116510S | PHO013050S  | PHO013050SP |
| Weight (Kg)              | 1.3 Kg      | 1.5 Kg      | 2 Kg        |

**PHOENIX** 