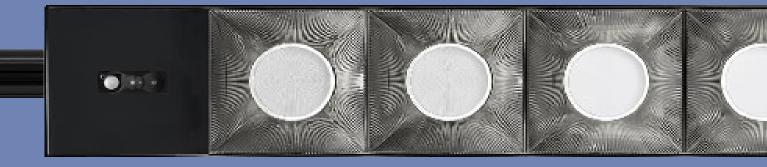

# Auditorium Light Solution

5

Low Contrast

High Contrast

**PHOENIX PLUS** 

**FUSION** 

| Luminiare Lenght         | 3050 mm     | 3050 mm     | 3050 mm     |
|--------------------------|-------------|-------------|-------------|
| Luminiare Width          | 50 mm       | 100 mm      | 150 mm      |
| Colour                   | WW/NW/CW    | WW/NW/CW    | WW/NW/CW    |
| Angular                  | Fixed       | Fixed       | Fixed       |
| Colour Temperature       | CCT TUNABLE | CCT TUNABLE | CCT TUNABLE |
| Wattage Options          | 65 Watt     | 90 Watt     | 110 Watt    |
| Light Output Ratio (LOR) | 65%         | 80%         | 92%         |
| CRI (minimum)            | 60          | 80          | 100         |
| ZVEI Code                | LED         | LED         | LED         |
| Product Code             | PHO1116510S | PHO013050S  | PHO013050SP |
| Weight (Kg)              | 1.3 Kg      | 1.5 Kg      | 2 Kg        |

**PHOENIX** 