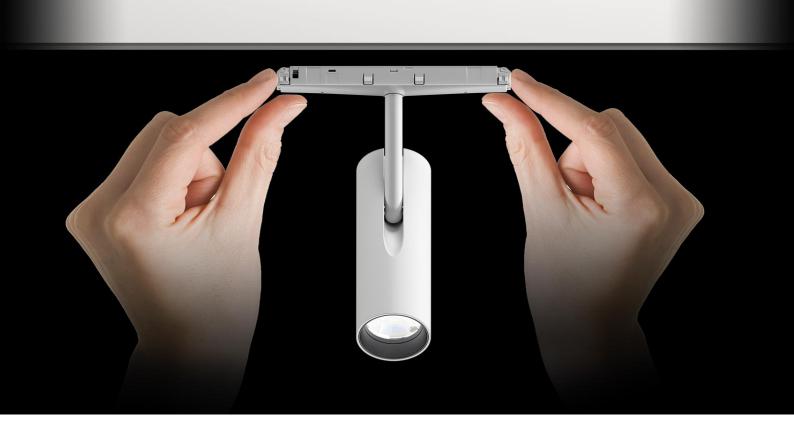

### **SMART LIGHTING- AP TWIN**

Aniston Lighting pioneers innovative solutions for auditoriums, museums, and conferencing spaces, offering bespoke lighting designs that elevate ambiance and functionality. With a commitment to excellence, our solutions blend seamlessly with architectural elements, enhancing every space with brilliance. Trust us to illuminate your environment with sophistication and ingenuity.