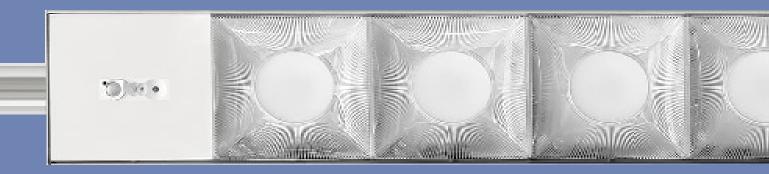

# Auditorium Light Solution

5

Low Contrast

High Contrast

**PHOENIX PLUS** 

**FUSION** 

| Luminiare Lenght         | 3050 mm     | 3050 mm     | 3050 mm     |
|--------------------------|-------------|-------------|-------------|
| Luminiare Width          | 50 mm       | 100 mm      | 150 mm      |
| Colour                   | WW/NW/CW    | WW/NW/CW    | WW/NW/CW    |
| Angular                  | Fixed       | Fixed       | Fixed       |
| Colour Temperature       | CCT TUNABLE | CCT TUNABLE | CCT TUNABLE |
| Wattage Options          | 65 Watt     | 90 Watt     | 110 Watt    |
| Light Output Ratio (LOR) | 65%         | 80%         | 92%         |
| CRI (minimum)            | 60          | 80          | 100         |
| ZVEI Code                | LED         | LED         | LED         |
| Product Code             | PHO1116510S | PHO013050S  | PHO013050SP |
| Weight (Kg)              | 1.3 Kg      | 1.5 Kg      | 2 Kg        |

**PHOENIX** 