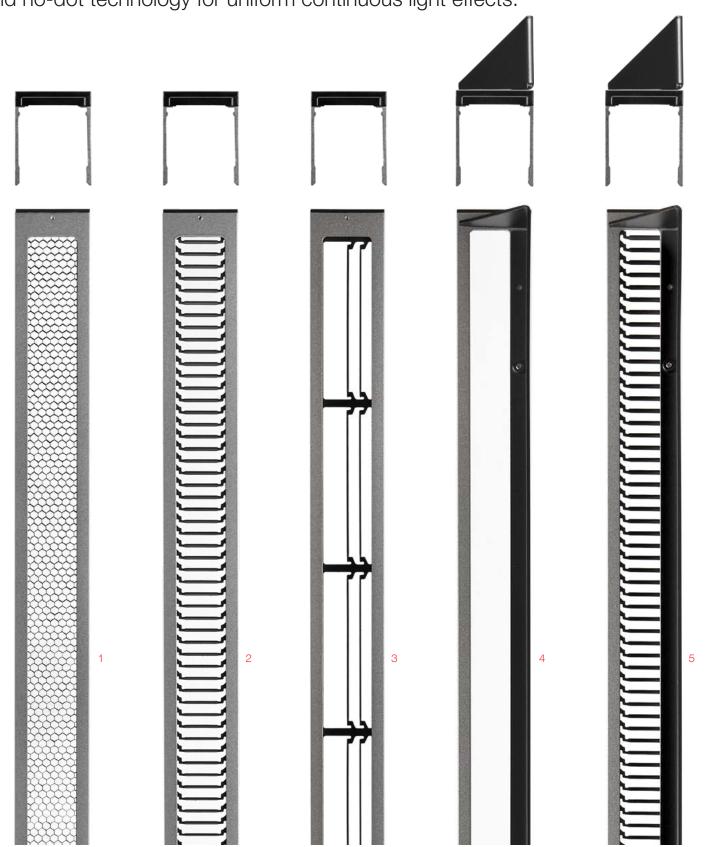

# **Aniston Lighting**

Visual excellence and comfort

The best optical technology, combining efficiency and visual quality, for every lighting effect.

Optibeam reflectors are characterized by high visual comfort for wide flood and flood optics in ceiling and floodlight applications; Optibeam lenses for spot, medium and flood wall grazing optics to create a radial light effect on vertical walls, and no-dot technology for uniform continuous light effects.